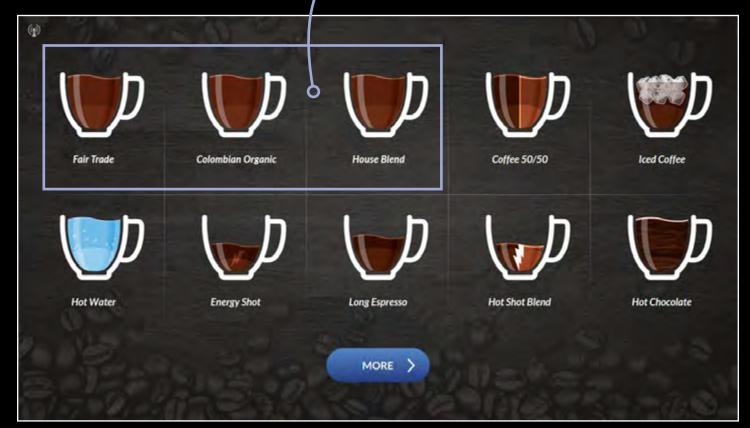

#### **Selection Screen**

Easily recognizable images for each beverage showing the recipes' content.

Maintenance notifications on screen.

#### **Coffee Names Customization**

Ability to customize coffee names (up to 26 characters on a maximum of 2 lines) and roaster tags\*.

### **Beverages Selection**

Coffee (3 choices) Hot Chocolate Mokaccino Coffee 50/50 Iced Coffee\*\* Choco Latte French Vanilla Hot Water Vanilla Coffee Long Espresso Vanilla Choco **Energy Shot** Hot Shot Blend Vanilla Choco Coffee Café Latte Vanilla Choco Latte Cappuccino