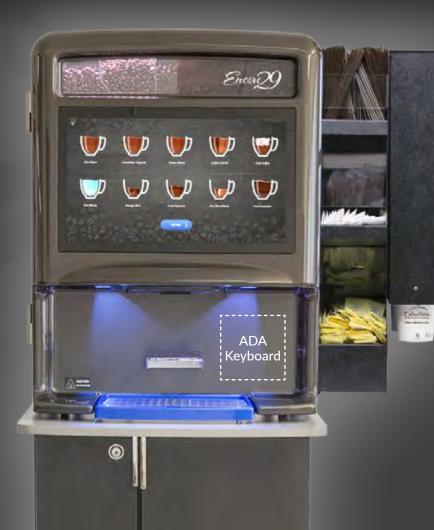

### **Integrated Option**

- Printer
- Adapted touchpad
   An adapted keyboard to help people who are not able to reach the interface or are not comfortable using it to order coffee. Also compliant with the Americans with Disabilities Act (ADA).