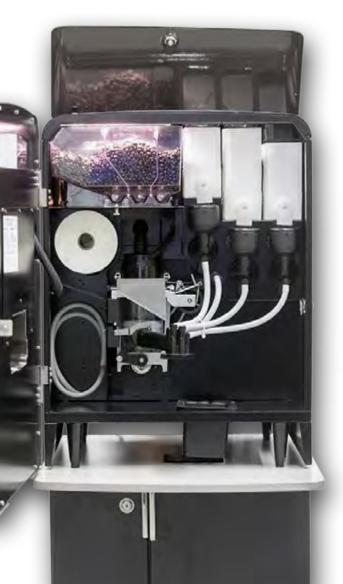

### Easy to Fill

- 8 lbs capacity bean hopper mounted on a rail system
- Choice of 3 soluble powder: hot chocolate, French vanilla and milk
- Lockable products compartment for your safety

### Description

Fresh bean to cup coffee machine

3 bean hopper (2.8 lbs, 3.4 lbs, 1.8 lbs)

3 soluble canisters (1.2 lbs. 3.7 lbs. 2.4 lbs)

3 cup sizes

3 brew strengths

18.5" HD touch screen

3G cellular modem included