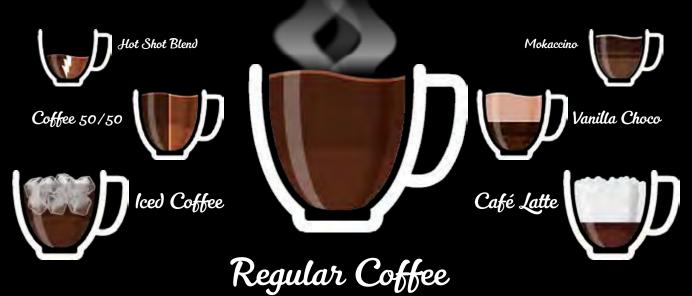

### **Beverage Settings Screen**

Simple selection screen to customize your perfect beverage.

Add milk (up to 2), modify strength: watch the regular coffee image displayed change.

### **Beverages Selection**

Coffee (3 choices) Hot Chocolate Mokaccino Coffee 50/50 Iced Coffee\*\* Choco Latte French Vanilla Hot Water Vanilla Coffee Long Espresso Vanilla Choco **Energy Shot** Hot Shot Blend Vanilla Choco Coffee Café Latte Vanilla Choco Latte Cappuccino