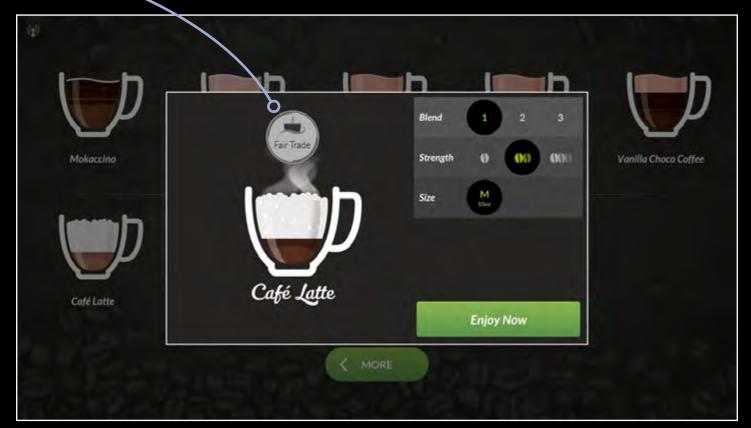

#### **Selection Screen**

Easily recognizable images for each beverage showing the recipes' content.

Maintenance notifications on screen.

#### **Coffee Names Customization**

Ability to customize coffee names (up to 26 characters on a maximum of 2 lines) and roaster tags\*.

### **Beverage Settings Screen**

Simple selection screen to customize your perfect beverage.

Add milk (up to 2), modify strength: watch the regular coffee image displayed change.

#### State of the Art Technology

Enhanced user experience through an intuitive and improved touchscreen technology.

Customizable screen in 3 colors (blue by default) to match your brand image.