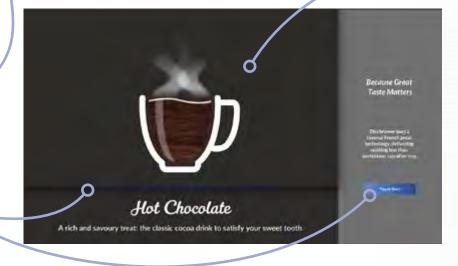

#### **Selection Screen**

Easily recognizable images for each beverage showing the recipes' content.

Maintenance notifications on screen.

### **Beverage Settings Screen**

Simple selection screen to customize your perfect beverage.

Add milk (up to 2), modify strength: watch the regular coffee image displayed change.

Default screen saver videos show each beverage available in the brewer, one at a time. The recipe's name, along with a short description of the beverage, is displayed at the bottom of the screen.

Accent color matches the selected software theme (blue by default).