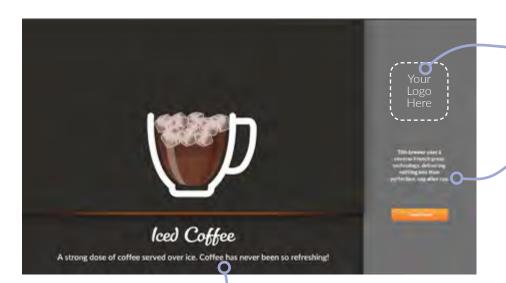

### Add Your Logo\*

Customize the screen saver with your logo or tagline to show your brand image to your customers.

Add a short message or your company description below using Sophia—Global Management System.

Default screen saver videos show each beverage available in the brewer, one at a time. The recipe's name, along with a short description of the beverage, is displayed at the bottom of the screen.

Accent color matches the selected software theme (blue by default).