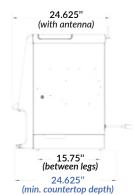

**Dimensions & Minimum Space Requirements** 

### Requirements

Electricity: 120 V AC, 12 A, 60 Hz Water services:

plumbed or bottled

Water tank capacity: 0.74 gal

Weight: 95 lbs

<sup>\*</sup>Sophia license required. \*\*Ice machine required.

2355, avenue Dalton, Québec (Québec) G1P 3S3 Canada T: **800-561-6162** F: 800-463-2739

### Connectivity

High gain antenna