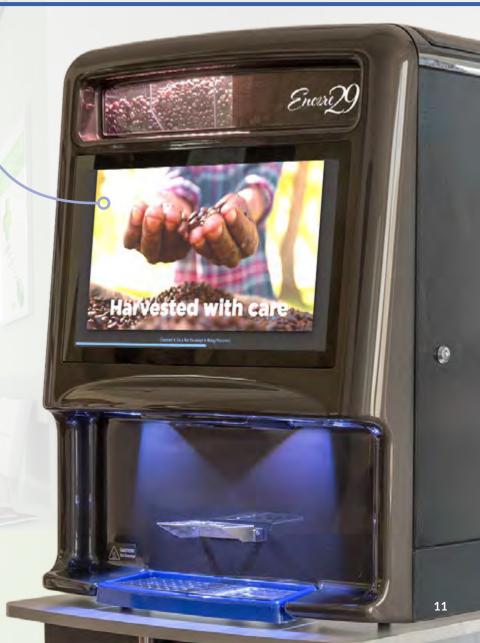

### **Elegant and Efficient Design**

- 29" height
- 18.5" touchscreen
- Fits a 7.75" mug
- Lighter aluminum case
- 4" adjustable legs for easy clean-up under the brewer

### Easy to Fill

- 8 lbs capacity bean hopper mounted on a rail system
- Choice of 3 soluble powder: hot chocolate, French vanilla and milk
- Lockable products compartment for your safety