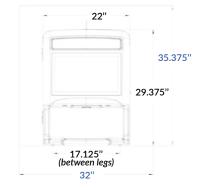

**Dimensions & Minimum Space Requirements** 

### Requirements

Electricity: 120 V AC, 12 A, 60 Hz Water services:

plumbed or bottled

Water tank capacity: 0.74 gal

Weight: 95 lbs

<sup>\*</sup>Sophia license required. \*\*Ice machine required.

2355, avenue Dalton, Québec (Québec) G1P 3S3 Canada T: **800-561-6162** F: 800-463-2739