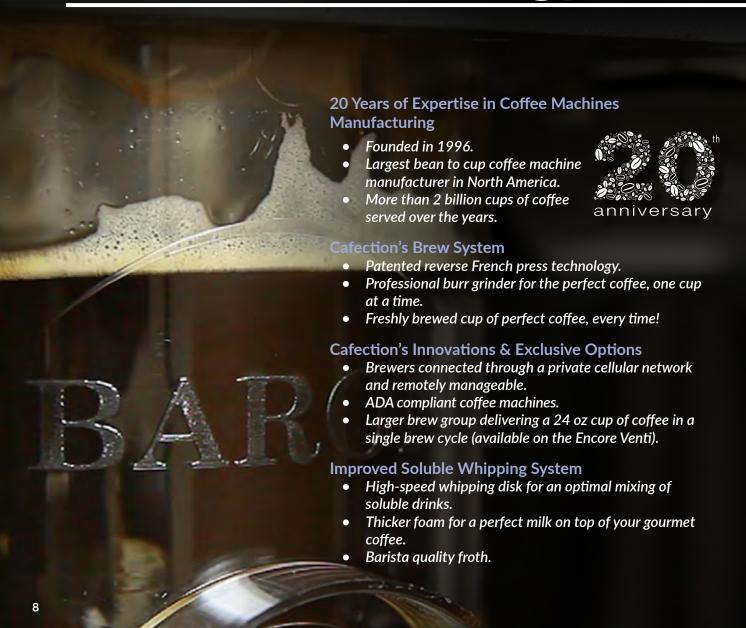

## It's All About Taste

At Cafection, we strive to deliver nothing less than **a perfect cup of coffee**, anywhere, at anytime. That is why every day, we work to build the greatest coffee experience, starting with fresh beans perfectly ground using the highest quality burr grinder and brewed through a French press design. Our machines' customizable beverage options help you create the best taste possible!

- Adjustable gram throw guaranteeing a constant taste profile.
- On-screen beverage settings to let the customer order his perfect drink.
- Choice of close to a hundred sizes and strengths recipe combinations.