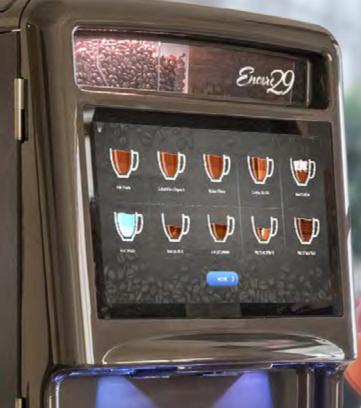

#### **Selection Screen**

Easily recognizable images for each beverage showing the recipes' content.

Maintenance notifications on screen.

#### **Coffee Names Customization**

Ability to customize coffee names (up to 26 characters on a maximum of 2 lines) and roaster tags\*.

### **Beverage Settings Screen**

Simple selection screen to customize your perfect beverage.

Add milk (up to 2), modify strength: watch the regular coffee image displayed change.